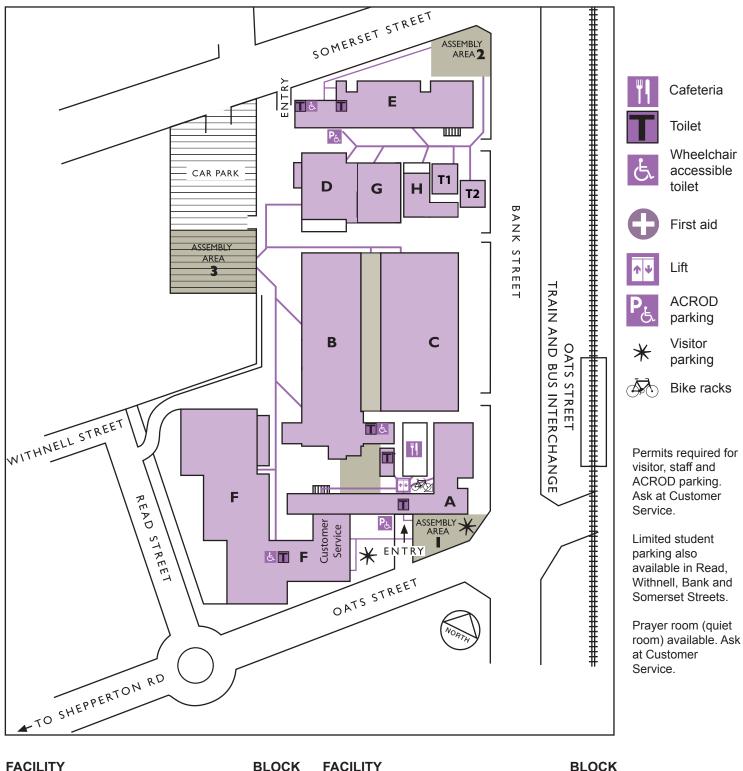

## **Carlisle Campus**

Corner Oats and Bank Streets, Carlisle, WA 6101 Phone: 1800 001 001 Email: info@smtafe.wa.edu.au www.southmetrotafe.wa.edu.au

## FACILITY

Protective clothing must be worn in the workshop areas of blocks B, C, D, E, F, G, and H

Adult English Migrant Program (AMEP) Е Australian Centre for Work Safety Auto Body Refinishing Workshop Auto Body Repair Workshop Automotive Alternative Fuels Workshop Automotive Business Office Automotive Electrical Workshop С Automotive Light Mechanical Workshop

А В В G Е Н

Cafeteria A FACILITY

| Customer Service<br>Engineering<br>Green Vehicle Technology<br>Library                                                |
|-----------------------------------------------------------------------------------------------------------------------|
| Migrant English Centre<br>Motorcycle Workshop<br>Outdoor Power Equipment Workshop<br>Refrigeration & Air Conditioning |

BLOCK

F F

С

A

A

D

D

F