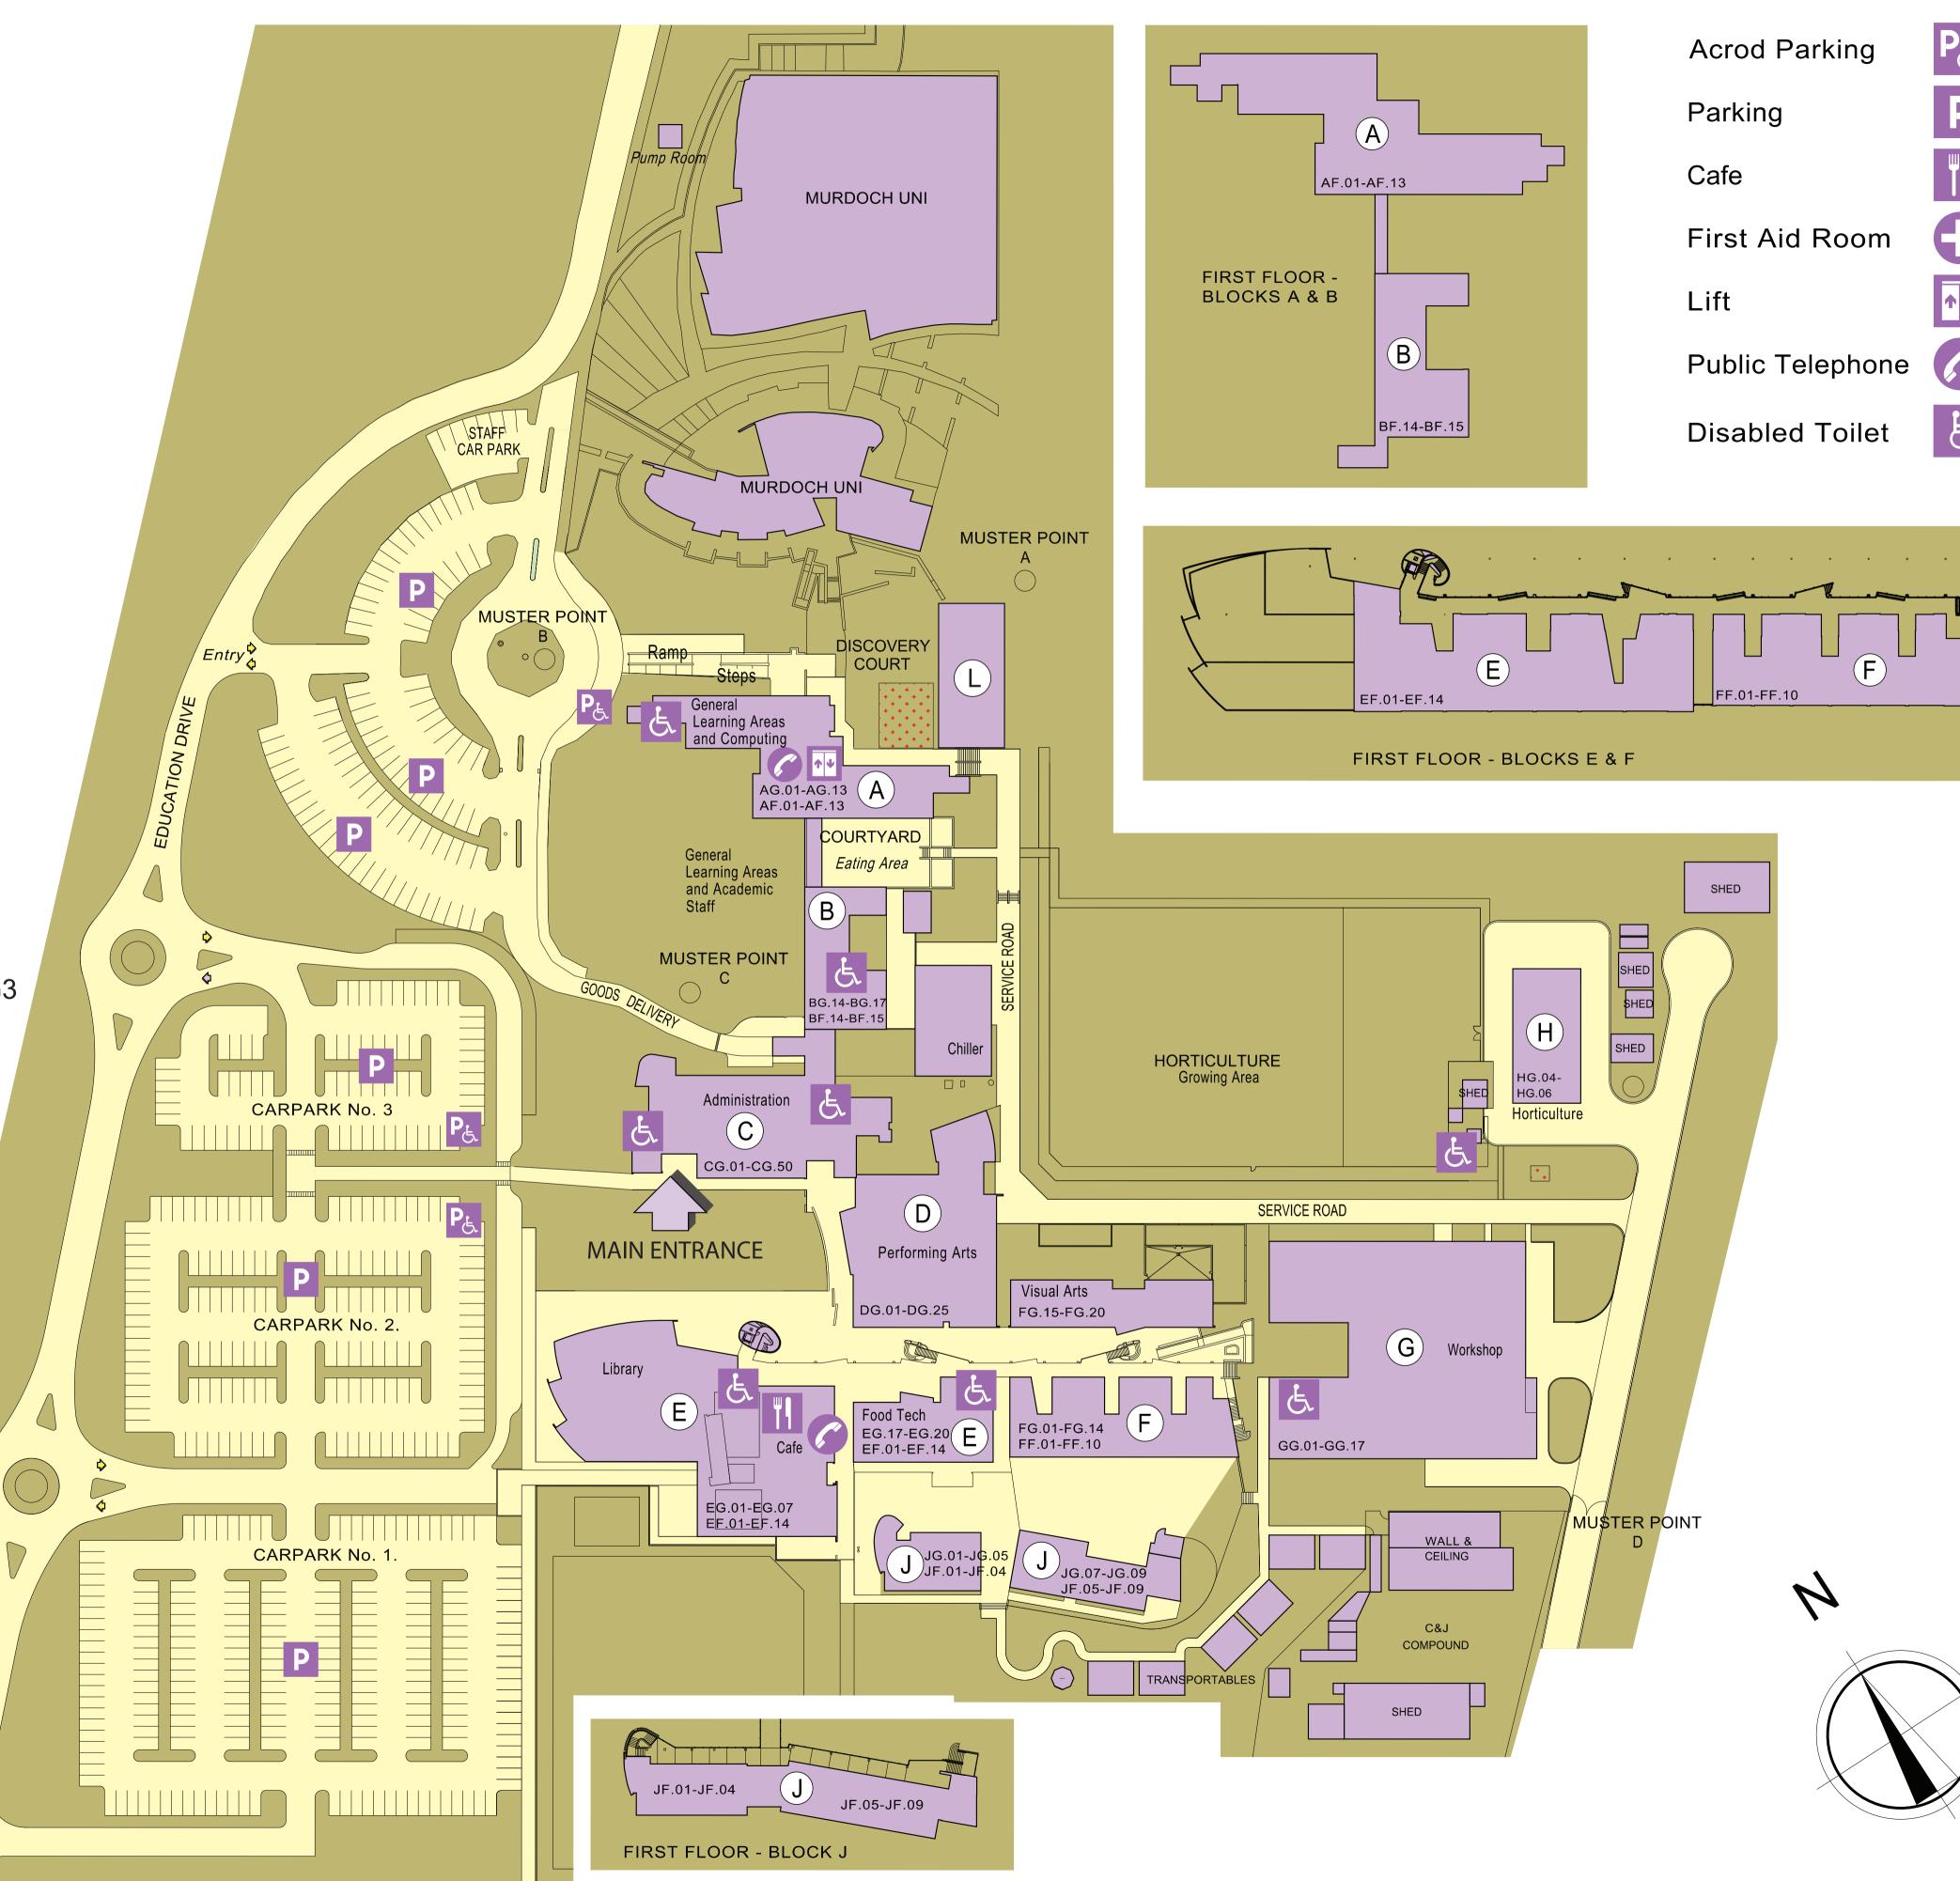

## Mandurah Campus

2 Education Drive, Greenfields, WA 6210 Phone: 1800 001 001 Email: info@smtafe.wa.edu.au www.southmetrotafe.wa.edu.au

## **BUSINESS UNIT / FACILITY BLOCK**

Applied Science BF15
Bookshop C
Cafeteria A, E
Community Services L

Computing Labs AG1, AG5, AG6, AG9,

AF3, LF13

Customer Service Food Tech

General Learning AG10, AG11, AG12, AG12B,

AF1, AF2, AF4, AF11, AF12, BG14, BG17, BF14, LG2, LG3

LG12A, LG12B

Hair, Beauty & Massage Clinic AG13

Horticulture HG4, HG5, HG6

Kitchens EG19
Library E
Trade Workshops G, K

John Tonkin College

Visual Arts

Education Support FG3, FG4
General Learning E, F
Performing Arts / Theatre D