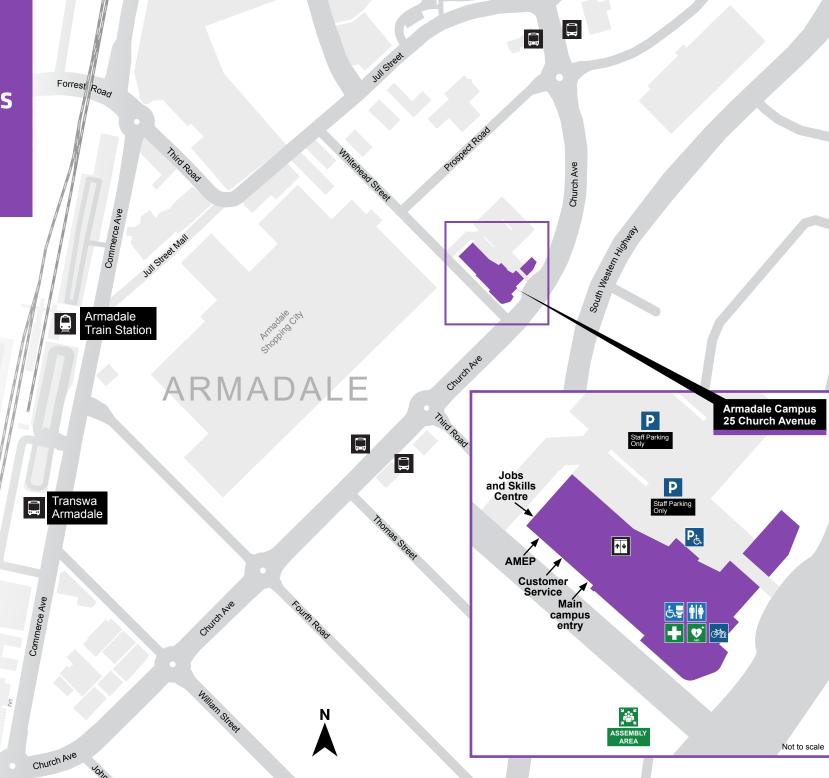

## **Armadale Campus**

25 Church Avenue, Armadale WA 6112

Phone: 1800 001 001

Email: info@smtafe.wa.edu.au www.southmetrotafe.wa.edu.au

We acknowledge the Whadjuk peoples as the Traditional Custodians of the lands that the South Metropolitan TAFE Armadale Campus is situated upon.

## **Customer Service**

Adult Migrant English Program (AMEP)

## Jobs and Skills Centre

First Aid Room

**Evacuation Assembly Area** 

Automated External Defibrillator

**ACROD Parking** 

Staff Parking

Bicycle Rack

Universal Accessible Toilet

Toilet

Lift

Bus Stop