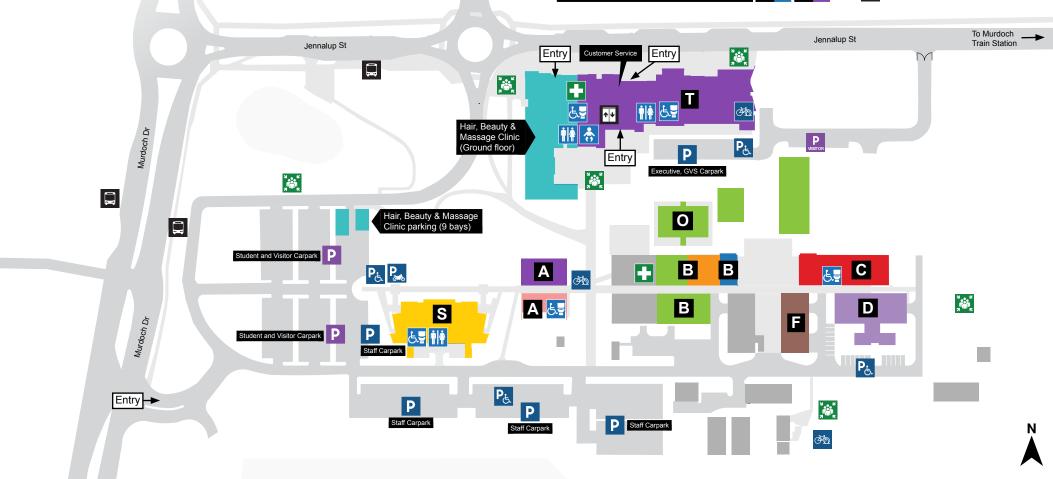

Block Cafeteria Т **` Evacuation Assembly Area** Α Classrooms First Aid Room F **Companion Animals** Automated External Defibrillator Т **Customer Service** Pe ACROD Parking S Envrionmental Science Ρ Staff Parking В Floristry Ρ Student and Visitor Parking Т Hair, Beauty & Massage Student Clinic Р Visitor Parking В Horticulture P, Motorcycle Parking С Landscaping ්ත **Bicycle Rack** Т library £. Universal Accessible Toilet 0 Nursery † Toilet D Nursing С Baby Change Student Lockers Т ^ ↓ Lift Student Support Services Α Student Zone в Bus Stop т