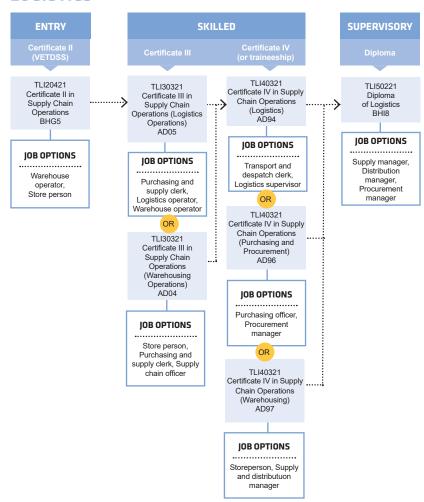

th us...









South Metropolitan TAFE RTO: 52787



Visit your nearest TAFE Jobs and Skills Centre at Armadale, Fremantle, Mandurah, Rockingham or Thornlie campuses for advice and information on careers, training and employment. Services are free and accessible to all members of the community.





# **MARITIME OPERATIONS - ENGINEERING**



Please visit the Australian Maritime Safety Authority (AMSA) website for details regarding required sea service and additional









southmetrotafe.wa.edu.au

Connect with us...











Visit your nearest TAFE Jobs and Skills Centre at Armadale, Fremantle, Mandurah, Rockingham or Thornlie campuses for advice and information on careers, training and employment. Services are free and accessible to all members of the community.





# LOGISTICS



# **AOUACULTURE**











southmetrotafe.wa.edu.au

Connect with us...













# **OUTDOOR RECREATION**



PLEASE NOTE:
COMPLETING THIS CERTIFICATE CAN GIVE YOU
OPTIONS FOR A TOURISM PATHWAY





1800 001 001



info@smtafe.wa.edu.au



southmetrotafe.wa.edu.au

Connect with us...









South Metropolitan TAFE RTO: 52787









# AGRICULTURE, ANIMALS, SCIENCE & THE ENVIRONMENT PATHWAYS









# **ARBORICULTURE**



# **ANIMAL**













southmetrotafe.wa.edu.au

Connect with us...



**(** 











# CONSERVATION



# **HORTICULTURE**







1800 001 001



info@smtafe.wa.edu.au



southmetrotafe.wa.edu.au

Connect with us...















# **LANDSCAPING**



# **SPORTS TURF**



# **PARKS AND GARDENS**











southmetrotafe.wa.edu.au

Connect with us...



**