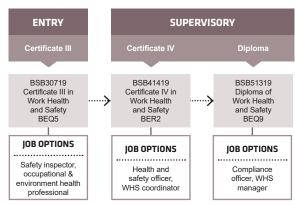

# **WORK, HEALTH AND SAFETY**

southmetrotafe.wa.edu.au

**JOB OPTIONS** 

Gas Fitting Permit to Work Under Supervision

Connect with us...