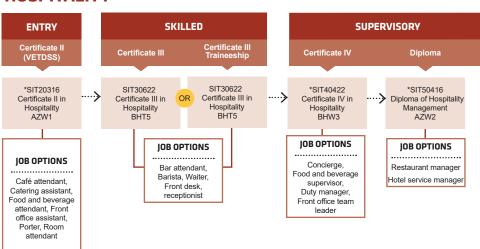

mation on careers, training and employment. Services are free and accessible to all members of the community.









# **HEALTH AND FITNESS PATHWAYS**









# **HEALTH AND NURSING**











southmetrotafe.wa.edu.au

Connect with us...









South Metropolitan TAFE RTO: 52787



Visit your nearest TAFE Jobs and Skills Centre at Armadale, Fremantle, Mandurah, Rockingham or Thornlie campuses for advice and information on careers, training and employment. Services are free and accessible to all members of the community.







# **FITNESS**



# **MASSAGE**







1800 001 001



info@smtafe.wa.edu.au



southmetrotafe.wa.edu.au

Connect with us...









South Metropolitan TAFE RTO: 52787







# **HOSPITALITY, TOURISM AND EVENTS PATHWAYS**









### BAKING



# HOSPITALITY



# \*Please note:

These courses will transition to a new training package in 2023. This means that students starting in 2023 will transfer during their study to new units developed to meet current and future industry needs.









 $(\mathbf{f})$ 

info@smtafe.wa.edu.au



southmetrotafe.wa.edu.au











South Metropolitan TAFE: RTO: 52787 TEQSA: PRV14272 CRICOS: 00020G



Visit your nearest TAFE Jobs and Skills Centre at Mandurah, Rockingham or Thornlie campuses for advice and information on careers, training and employment. Services are free and accessible to all members of the









# **COOKERY**



#### \*Please note:

These courses will transition to a new training package in 2023. This means that students starting in 2023 will transfer during their study to new units devel