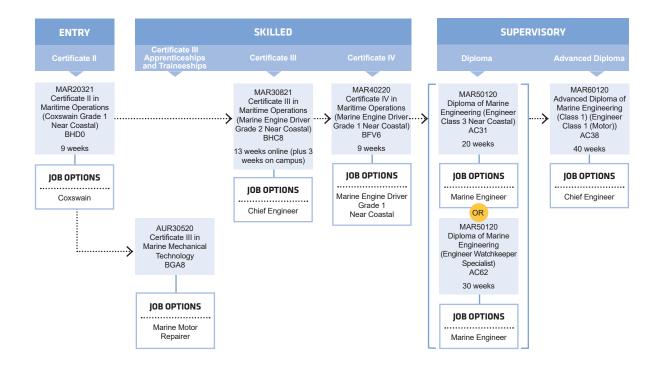

# **MARITIME OPERATIONS - ENGINEERING**

Please visit the Australian Maritime Safety Authority (AMSA) website for details regarding required sea service and additional

southmetrotafe.wa.edu.au

Connect with us...