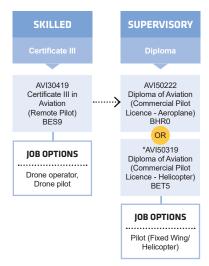

# AEROSPACE, MARITIME AND LOGISTICS PATHWAYS









# **PILOT STUDIES**



# **CABIN CREW AND GROUND OPERATIONS**



# **AIRCRAFT MAINTENANCE**



\*Please note:

These courses will transition to a new training package in 2023. This means that any students who started in 2023 will transfer during their study to new units developed to meet current and future industry needs.









southmetrotafe.wa.edu.au

Connect with us...







South Metropolitan TAFE RTO: 52787







# MARITIME OPERATIONS – MASTER AND DECK



Please visit the Australian Maritime Safety Authority (AMSA) website for details regarding required sea service and additional requirements: https://www.amsa.gov.au/qualifications-training





1800 001 001



info@smtafe.wa.edu.au



southmetrotafe.wa.edu.au

Connect with us...









South Metropolitan TAFE RTO: 52787



Visit your nearest TAFE