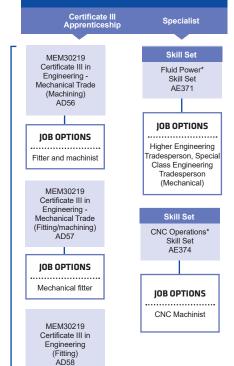

# MECHANICAL AND FITTING

SKILLED

\*Must be trade qualified in engineering or manufacturing to do these Skill Sets

Note: Completion of any Certificate II can enter any Certificate III qualification

southmetrotafe.wa.edu.au

Connect with us...

South Metropolitan TAFE RTO: 52787