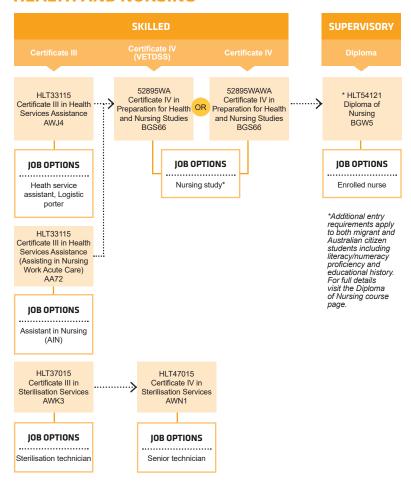

# **HEALTH AND NURSING**

southmetrotafe.wa.edu.au

Connect with us...

South Metropolitan TAFE RTO: 52787

Visit your nearest TAFE Jobs and Skills Centre at Armadale, Fremantle, Mandurah, Rockingham or Thornlie campuses for advice and information on careers, training and employment. Services are free and accessible to all members of the community.