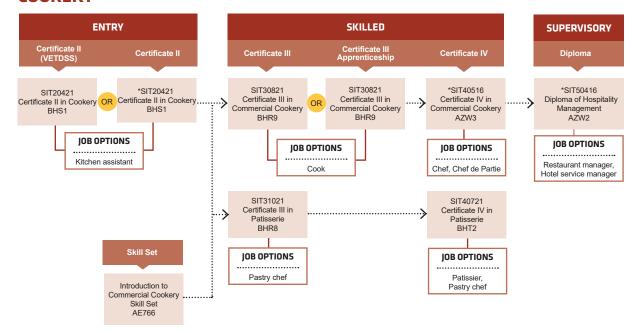

# **COOKERY**

#### \*Please note:

These courses will transition to a new training package in 2023. This means that students starting in 2023 will transfer during their study to new units developed to meet current and future industry needs.