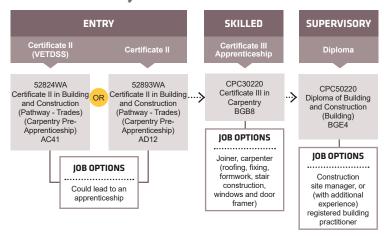

# **CARPENTRY & JOINERY**

southmetrotafe.wa.edu.au

Connect with us...

Visit your nearest TAFE Jobs and Skills Centre at Armadale, Fremantle, Mandurah, Rockingham or Thornlie campuses for advice and information on careers, training and employment. Services are free and accessible to all members of the community.