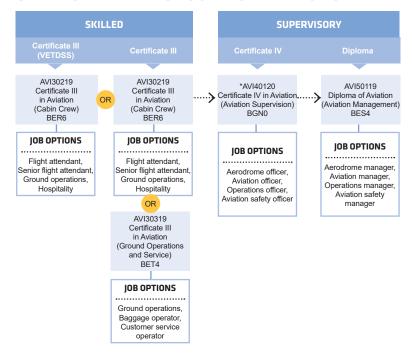

# AEROSPACE, MARITIME AND LOGISTICS PATHWAYS









# **PILOT STUDIES**



# **CABIN CREW AND GROUND OPERATIONS**



# **AIRCRAFT MAINTENANCE**



\*Please note:

These courses will transition to a new training package in 2023. This means that any students who started in 2023 will transfer during their study to new units developed to meet current and future industry needs.









southmetrotafe.wa.edu.au

Connect with us...







South Metropolitan TAFE RTO: 52787







# MARITIME OPERATIONS – MASTER AND DECK



Please visit the Australian Maritime Safety Authority (AMSA) website for details regarding required sea service and additional requirements: https://www.amsa.gov.au/qualifications-training





1800 001 001



info@smtafe.wa.edu.au



southmetrotafe.wa.edu.au

Connect with us...









South Metropolitan TAFE RTO: 52787



Visit your nearest TAFE Jobs and Skills Centre at Armadale, Freman