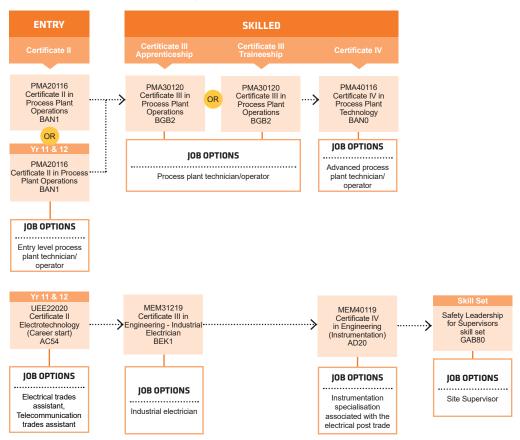

# PROCESS OPERATIONS (OIL & GAS) - ELECTRICAL AND INSTRUMENTATION

southmetrotafe.wa.edu.au

Connect with us...

South Metropolitan TAFE RTO: 52787