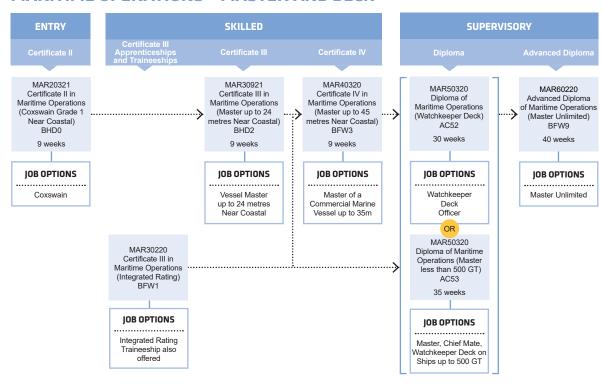

# MARITIME OPERATIONS – MASTER AND DECK

Please visit the Australian Maritime Safety Authority (AMSA) website for details regarding required sea service and additional requirements: https://www.amsa.gov.au/qualifications-training