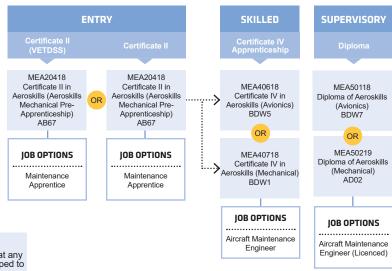

# **AIRCRAFT MAINTENANCE**

\*Please note:

These courses will transition to a new training package in 2023. This means that any students who started in 2023 will transfer during their study to new units developed to meet current and future industry needs.