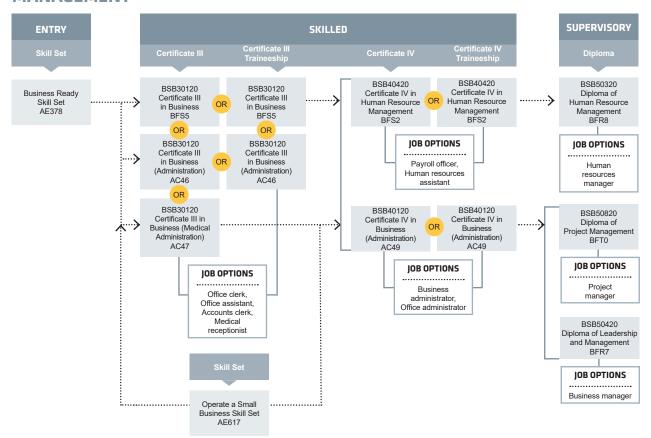

# **MANAGEMENT**

### NOTE:

Completion of Skill Set AE378 can enter any Certificate III qualification.

Completion of any Certificate III or AE617 can enter any Certificate IV qualification.

southmetrotafe.wa.edu.au

Connect with us...