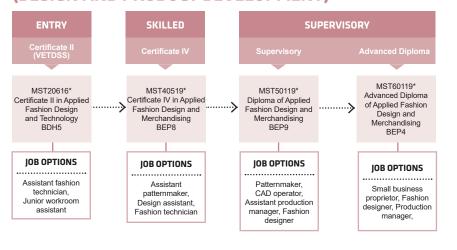

# **FASHION DESIGN AND MERCHANDISING** (DESIGN AND PRODUCT DEVELOPMENT)

# **FASHION DESIGN AND MERCHANDISING** (FASHION BUSINESS)

# \*Please note:

These courses will transition to a new training package in 2024. This means that students starting in 2023 will transfer during their study to new units developed to meet current and future industry needs.