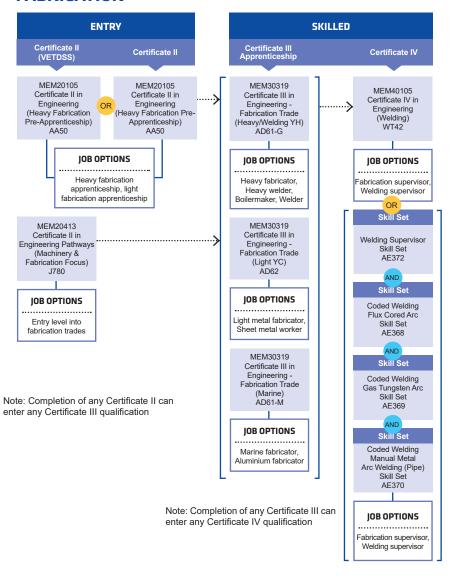

# **FABRICATION**

Note: You will be awarded a Certificate IV in Engineering - Welding WT42 by completing all these Skill Sets

southmetrotafe.wa.edu.au

Connect with us...