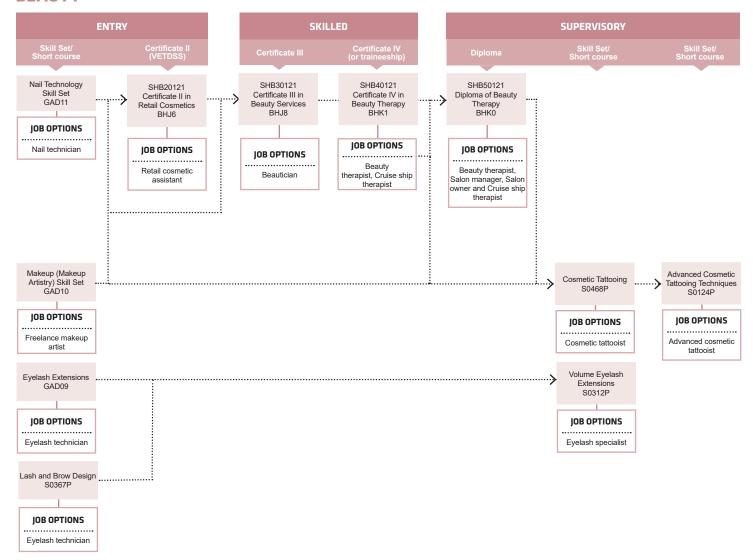

icate III or AE617 can enter any Certificate IV qualification.









southmetrotafe.wa.edu.au

Connect with us...















# **MANAGEMENT**



### NOTE:

Completion of Skill Set AE378 can enter any Certificate III qualification.

Completion of any Certificate III or AE617 can enter any Certificate IV qualification.









southmetrotafe.wa.edu.au

Connect with us...











# **FINANCIAL SERVICES**







1800 001 001



info@smtafe.wa.edu.au



southmetrotafe.wa.edu.au

Connect with us...













Visit your nearest TAFE Jobs and Skills Centre at Armadale, Fremantle, Mandurah, Rockingham or Thornlie campuses for advice and information on careers, training and employment. Services are free and accessible to all members of the community.





















# **BEAUTY**











southmetrotafe.wa.edu.au

Connect with us...

















# **HAIRDRESSING**



# **FLORISTRY**











southmetrotafe.wa.edu.au

Connect with us...









South Metropolitan TAFE RTO: 52787





# **FASHION DESIGN AND MERCHANDISING** (DESIGN AND PRODUCT DEVELOPMENT)





# **FASHION DESIGN AND MERCHANDISING** (FASHION BUSINESS)



# \*Please note:

These courses will transition to a new training package in 2024. This means that students starting in 2023 will transfer during their study to new units developed to meet current and future industry needs.





1800 001 001





southmetrotafe.wa.edu.au

Connect with us...

















# **DEFENCE, MECHANICAL AND FABRICATION PATHWAYS**









Defence in Western Australia also includes supportive industries such as logis