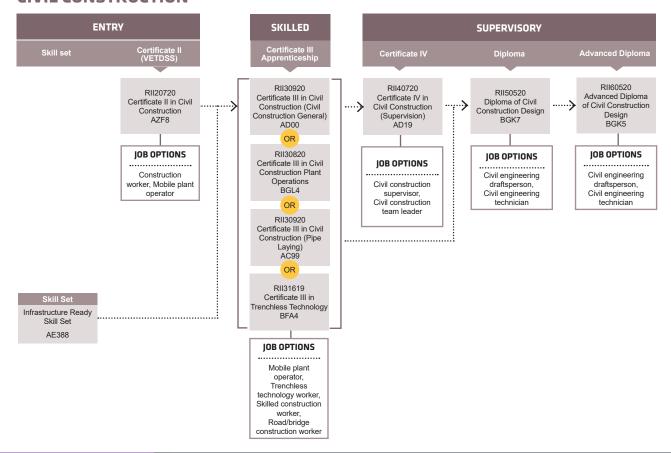

uthmetrotafe.wa.edu.au

Connect with us...







South Metropolitan TAFE RTO: 52787







# **AUTOMOTIVE MANUFACTURING**

#### **ENTRY** Certificate II AUM20218 AUM30218 Certificate II in Automotive Certificate III Manufacturing Production Bus, Truck •• in Automotive Manufacturing Technical Operations Bus, Truck and Trailer & Trailer (Vehicle Body Building) Pre-Apprenticeship BEE4 AB70 **IOB OPTIONS JOB OPTIONS** Auto manufacturing technician. Auto Vehicle and trailer manufacturing with body building auto body, trailer manufacturing assistant technician



# **HEAVY AUTOMOTIVE PLANT**











southmetrotafe.wa.edu.au

Connect with us...









South Metropolitan TAFE RTO: 52787









# **BUILDING & CONSTRUCTION PATHWAYS**









# PAINTING & DECORATING



# CIVIL CONSTRUCTION











southmetrotafe.wa.edu.au

Connect with us...





















# **MORTAR TRADES**







1800 001 001



info@smtafe.wa.edu.au



southmetrotafe.wa.edu.au

Connect with us...















# **FURNITURE**



These courses will transition to a new training package in 2024. This means that students starting in 2023 will transfer during their study to new units developed to meet current and future industry needs.

# **CARPENTRY & JOINERY**











southmetrotafe.wa.edu.au

Connect with us...













Visit your nearest TAFE Jobs and Skills Centre at Armadale, Fremantle, Mandurah, Rockingham or Thornlie campuses for advice and information on careers, training and employment. Services are free and accessible to all members of the community.





# PLUMBING AND GAS



# LOC