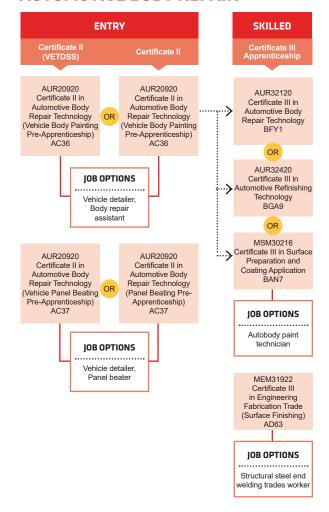

# **AUTOMOTIVE BODY REPAIR**

southmetrotafe.wa.edu.au

Connect with us...

South Metropolitan TAFE RTO: 52787