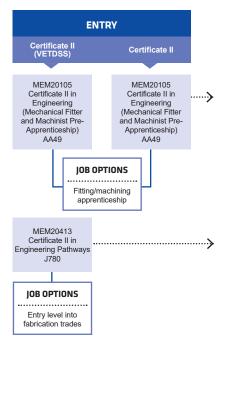

# MECHANICAL AND FITTING

SKILLED

\*Must be trade qualified in engineering or manufacturing to do these Skill Sets

Note: Completion of any Certificate II can enter any Certificate III qualification

southmetrotafe.wa.edu.au