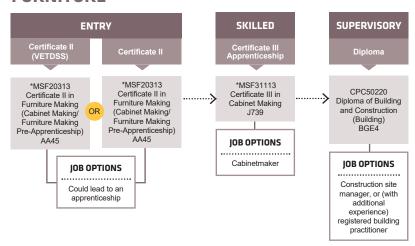

# **FURNITURE**

These courses will transition to a new training package in 2024. This means that students starting in 2023 will transfer during their study to new units developed to meet current and future industry needs.