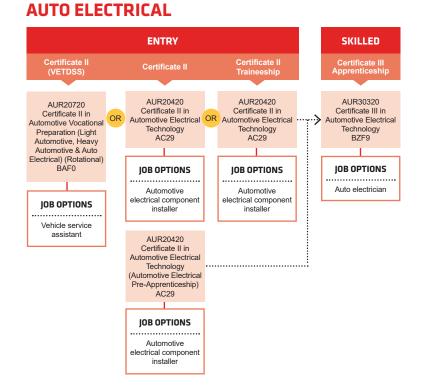

# LABORATORY OPERATIONS







1800 001 001



info@smtafe.wa.edu.au



southmetrotafe.wa.edu.au

Connect with us...

















# **AUTOMOTIVE PATHWAYS**









# VEHICLE SERVICING



# **AUTOMOTIVE BODY REPAIR**











southmetrotafe.wa.edu.au

Connect with us...







South Metropolitan TAFE RTO: 52787







# **AUTOMOTIVE MANUFACTURING**

#### **ENTRY** Certificate II AUM20218 AUM30218 Certificate II in Automotive Certificate III Manufacturing Production Bus, Truck •• in Automotive Manufacturing Technical Operations Bus, Truck and Trailer & Trailer (Vehicle Body Building) Pre-Apprenticeship BEE4 AB70 **IOB OPTIONS JOB OPTIONS** Auto manufacturing technician. Auto Vehicle and trailer manufacturing with body building auto body, trailer manufacturing assistant technician



# **HEAVY AUTOMOTIVE PLANT**











southmetrotafe.wa.edu.au

Connect with us...









South Metropolitan TAFE RTO: 52787









# **BUILDING & CONSTRUCTION PATHWAYS**









# PAINTING & DECORATING



# CIVIL CONSTRUCTION











southmetrotafe.wa.edu.au

Connect with us...





















# **MORTAR TRADES**







1800 001 001



info@smtafe.wa.edu.au



southmetrotafe.wa.edu.au

Connect with us...















# **FURNITURE**



These courses will transition to a new training package in 2024. This means that students starting in 2023 will transfer during their study to new units developed to meet current and future industry needs.

# **CARPENTRY & JOINERY**











southmetrotafe.wa.edu.au

Connect with us...













Visit your nearest TAFE Jobs and Skill