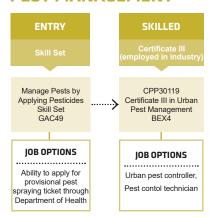

TAFE RTO: 52787









# AGRICULTURE, ANIMALS, SCIENCE & THE ENVIRONMENT PATHWAYS









# **ARBORICULTURE**



# **ANIMAL**













southmetrotafe.wa.edu.au

Connect with us...



**(** 











# CONSERVATION



# **HORTICULTURE**







1800 001 001



info@smtafe.wa.edu.au



southmetrotafe.wa.edu.au

Connect with us...















# **LANDSCAPING**



# **SPORTS TURF**



# **PARKS AND GARDENS**











southmetrotafe.wa.edu.au

Connect with us...



**(** 







South Metropolitan TAFE RTO: 52787



Visit your nearest TAFE Jobs and Skills Centre at Armadale, Fremantle, Mandurah, Rockingham or Thornlie campuses for advice and information on careers, training and employment. Services are free and accessible to all members of the community.



# **PEST MANAGEMENT**



# LABORATORY OPERATIONS







1800 001 001



info@smtafe.wa.edu.au



southmetrotafe.wa.edu.au

Connect with us...

















# **AUTOMOTIVE PATHWAYS**









# VEHICLE SERVICING



# **AUTOMOTIVE BODY REPAIR**











southmetrotafe.wa.edu.au

Connect with us...







South Metropolitan TAFE RTO: 52787







# **AUTOMOTIVE MANUFACTURING**

#### **ENTRY** Certificate II AUM20218 AUM30218 Certificate II in Automotive Certificate III Manufacturing Production Bus, Truck •• in Automotive Manufacturing Technical Operations Bus, Truck and Trailer & Trailer (Vehicle Body Building) Pre-Apprenticeship BEE4 AB70 **IOB OPTIONS JOB OPTIONS** Auto manufacturing technician. Auto Vehicle and trailer manufacturing with body building auto body, trailer manufacturing assistant technician