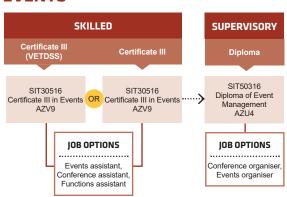

ng their study to new units developed to meet current and future industry needs.









 $(\mathbf{f})$ 

info@smtafe.wa.edu.au



southmetrotafe.wa.edu.au











South Metropolitan TAFE: RTO: 52787 TEQSA: PRV14272 CRICOS: 00020G



Visit your nearest TAFE Jobs and Skills Centre at Mandurah, Rockingham or Thornlie campuses for advice and information on careers, training and employment. Services are free and accessible to all members of the









# **COOKERY**



#### \*Please note:

These courses will transition to a new training package in 2023. This means that students starting in 2023 will transfer during their study to new units developed to meet current and future industry needs.

# **MEAT**











southmetrotafe.wa.edu.au

Connect with us...















# **EVENTS**



# **TOURISM**



Please note: Outdoor Recreation qualifications are an additional pathway to tourism careers. Visit the Aerospace, Maritime and Logistics pathways to see SM TAFE's Outdoor Recreation courses.







info@smtafe.wa.edu.au



southmetrotafe.wa.edu.au

Connect with us...









South Metropolitan TAFE RTO: 52787



Visit your nearest TAFE Jobs and Skills Centre at Armadale, Fremantle, Mandurah, Rockingham or Thornlie campuses for advice and information on careers, training and employment. Services are free and accessible to all members of the community.











# INFORMATION TECHNOLOGY PATHWAYS









# PROGRAMMING AND WEB DESIGN



# **GENERAL IT**











southmetrotafe.wa.edu.au

Connect with us...















# **NETWORKING AND SECURITY**



# \*Please note: