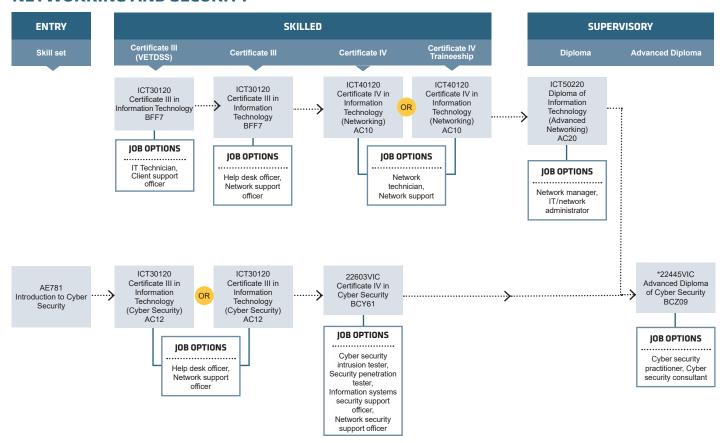

# **NETWORKING AND SECURITY**

# \*Please note:

This course will transition to a new training package in 2023. This means any students who started in 2023 will transfer during their study to new units developed to meet current and future industry needs.