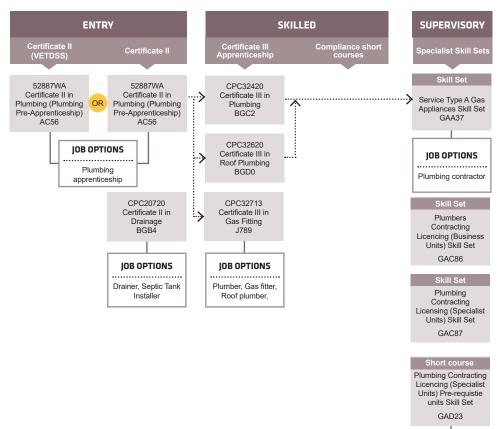

CTION











southmetrotafe.wa.edu.au

Connect with us...





















# **MORTAR TRADES**







1800 001 001



info@smtafe.wa.edu.au



southmetrotafe.wa.edu.au

Connect with us...















# **FURNITURE**



These courses will transition to a new training package in 2024. This means that students starting in 2023 will transfer during their study to new units developed to meet current and future industry needs.

# **CARPENTRY & JOINERY**











southmetrotafe.wa.edu.au

Connect with us...













Visit your nearest TAFE Jobs and Skills Centre at Armadale, Fremantle, Mandurah, Rockingham or Thornlie campuses for advice and information on careers, training and employment. Services are free and accessible to all members of the community.





# PLUMBING AND GAS



# LOCKSMITHING



# **WORK, HEALTH AND SAFETY**











southmetrotafe.wa.edu.au

**JOB OPTIONS** 

Gas Fitting Permit to Work Under Supervision

Connect with us...















# **ELECTRICAL**







1800 001 001



info@smtafe.wa.edu.au



southmetrotafe.wa.edu.au

Connect with us...





























### **BUSINESS**



#### NOTE:

Completion of Skill Set AE378 can enter any Certificate III qualification.

Completion of any Certificate III or AE617 can enter any Certificate IV qualification.









southmetrotafe.wa.edu.au

Connect with us...















# **MANAGEMENT**



### NOTE:

Completion of Skill Set AE378 can enter any Certificate III qualification.

Completion of any Certificate III or AE617 can enter any Certificate IV qualification.









southmetr